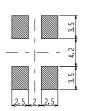

Top View

Pin Marking (Pin #1)

Tolerance: ±0.3mm

Units: mm

### Suggested Footprint