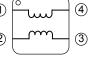

# DESCRIPTION

The TOKO ECM85 is a surface mount common mode choke coil designed for DC power line applications up to 5 Amps. The product is specifically designed for use between the DC-DC converter and external AC adapter in portable platforms such as notebook computers.