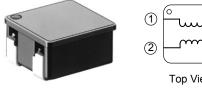

# DESCRIPTION

The TOKO ECM85 is a surface mount common mode choke coil designed for DC power line applications up to 5 Amps. The product is specifically designed for use between the DC-DC converter and external AC adapter in portable platforms such as notebook computers.

Top View