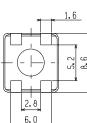

**ECM85** 

SURFACE MOUNT COMMON MODE FILTER FOR DC POWER

# DESCRIPTION

The TOKO ECM85 is a surface mount common mode choke coil designed for DC power line applications up to 5 Amps. The product is specifically designed for use between the DC-DC converter and external AC adapter in portable platforms such as notebook computers.





Top View

# **FEATURES**

- 8.6x8.0mm footprint
- 4.7mm maximum height
- Maximum DC Current: 5A
- Closed magnetic circuit structure

**ELECTRICAL CHARACTERISTICS** 

- Reflow solderable
- Packaged on 500 piece reels



DIMENSIONS

Pin Marking (Pin #1)



Tolerance: ±0.3mm

Units: mm



### Suggested Footprint

# **Common Mode Impedance** 1000 Z [Ω] 100

TOKO America. Inc.



## **Common Mode Attenuation**



The information furnished by TOKO, Inc., is believed to be accurate and reliable. However, TOKO reserves the right to make changes or improvements in the design, specification, or manufacture of its products without further notice. TOKO does not assume any liability arising from the application or use of any product or circuit described herein, nor for infringements of patents or other rights of third parties which may result from the use of its products. No license is granted by implication or otherwise under any patent or patent rights of TOKO, Inc.

1250 Feehanville Drive, Mt. Prospect, IL 60056

Tel: 800-PIK-TOKO or 847-297-0070