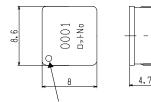

# **FEATURES**

- 8.6x8.0mm footprint
- 4.7mm maximum height
- Maximum DC Current: 5A
- Closed magnetic circuit structure

**ELECTRICAL CHARACTERISTICS** 

- Reflow solderable
- Packaged on 500 piece reels

DIMENSIONS

Pin Marking (Pin #1)

Tolerance: ±0.3mm

Units: mm