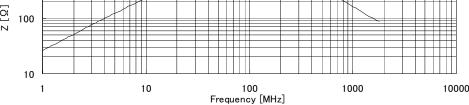

**ECM85** 

SURFACE MOUNT COMMON MODE FILTER FOR DC POWER

# DESCRIPTION

The TOKO ECM85 is a surface mount common mode choke coil designed for DC power line applications up to 5 Amps. The product is specifically designed for use between the DC-DC converter and external AC adapter in portable platforms such as notebook computers.





Top View

# **FEATURES**

- 8.6x8.0mm footprint
- 4.7mm maximum height
- Maximum DC Current: 5A
- Closed magnetic circuit structure

**ELECTRICAL CHARACTERISTICS** 

- Reflow solderable
- Packaged on 500 piece reels



DIMENSIONS

Pin Marking (Pin #1)



Tolerance: ±0.3mm

Units: mm



### Suggested Footprint

# **Common Mode Impedance** 1000 Z [Ω] 100

TOKO America. Inc.



## **Common Mode Attenuation**



The information furnished by TOKO, Inc., is believed to be accurate and reliable. However, TOKO reserves the right to make changes or improvements in the design, specification, or manufacture of its products without further notice. TOKO does not assume any liability arising from the application or use of any product or circuit described herein, nor for infringements of patents or other rights of third parties which may result from the use of its products. No license is granted by implication or otherwise under any patent or patent rights of TOKO, Inc.

1250 Feehanville Drive, Mt. Prospect, IL 60056

Tel: 800-PIK-TOKO or 847-297-0070 Fax: 847-699-7864 Web: http:// www.tokoam.com

Julv 2002 © 2002 TOKO America, Inc. All Rights Reserved Printed in USA